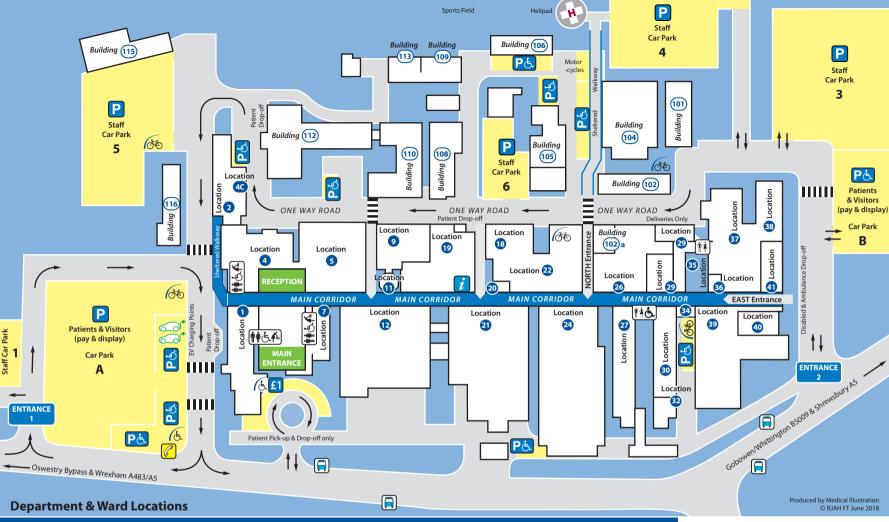

Ableworld **Baschurch Day Unit** Centre for Spinal Injuries (Midland) Centre for Spinal Studies Children's Outpatient's **Chronic Pain Clinic Clinical Governance Clwyd Ward** Coffee Shop **Conference Centre** CT Scanning DAART Day Unit (Baschurch) **Denbighs Restaurant Diagnostics Department** Francis Costello Library (Staff)

Garden (Patients)

**Hand & Upper Limb Unit** 

**Gladstone Ward** 

Hairdresser

**Main Entrance Human Resources** Location 39 Infection Control Location 12 **Information Department** Location 24 Institute of Orthopaedics Location 18 **Kenyon Ward** Location 40 **League of Friends Library** Location 32 League of Friends Office Location 41 League of Friends Shop Location 21 **Lecture Theatre Annex Main Entrance Ludlow Ward Main Entrance Maternity Unit** Location 5 Menzies Unit Location 32 **Midland Centre for Spinal Injuries** Location 12 **Montgomery Unit** MRI Scanning Location 7 Location 5 **Multi Faith Room** Location 9 **Nuclear Medicine** Location 35 **Occupational Therapy** Location 24 Orthotics Location 34 **Oswald Ward** Location 32 Outpatients Location 12 Outpatients (Children's)

Location 41 Location 26 Location 9 **Location 27 Main Entrance** Location 20 **Main Entrance** Location 11 Location 1 Location 38 Location 19 **Location 24** Location 12 Location 5 Location 36 Location 5 Location 37 Location 29 **Location 12** Location 4 & 4C Location 40

Location 30

Patient Transport
Pharmacy
Physiotherapy
Post Office
Powys Ward
Pre-Operative Assessment
Restaurant (Denbighs)
Sheldon Ward
SHROPDOC (evenings only)
Shropshire Maternity Unit
SOOS
Transport (Patient Ambulance)

PALS (Patient Advice & Liaison Service) Location 41

Location 4

Location 29

Location 26

Location 21

Location 2

Location 7

**Location 39** 

Location 4

Location 38

Location 2

Location 4

**Location 22** 

Location 24

Location 5

£1

**Main Entrance** 

Wrekin Ward X-Ray & Diag Helpdesk

**Trust Offices** 

Hospital Wheelchair Hire Facility

X-Ray & Diagnostics Reception

ARC (Arthritis Research Centre) **Building 110** Building 115 Day Nursery (Peter Pan) Building 113 Dept of Orthotics Manufacturing Doctor's Residence **Building 116 Energy Centre Building 108 Building 105 Estates & Facilities Healthcare Records Building 102 Hydrotherapy Pool Building 104 Movement Centre Building 106** Building 112 ORI ALI **Orthotics Manufacturing Dept Building 113** Building 101 Oswestry Pain Management Program Peter Pan Day Nursery **Building 115** Building 109 Stores The Movement Centre **Building 106 Building 112** TORCH Training Centre (external via North Entrance) Building 102a